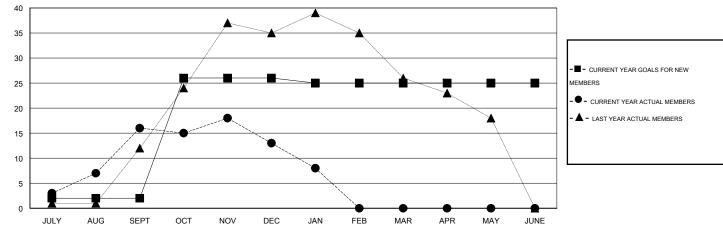

## District 5M 6

Results as of: 1/31/2015

GMT: Judy Hankom LOCATION MINNESOTA GMT CA 1

| DROPPED CLUBS: 0  DROPPED MEMBERS |         | 23 CLUBS OF 38 ADDED 1 OR MORE<br>NEW MEMBERS | GENDER DISTRIBUTION           MALE         1,069 (71.31%)           FEMALE         430 (28.69%) |     |
|-----------------------------------|---------|-----------------------------------------------|-------------------------------------------------------------------------------------------------|-----|
| DECEASED CLUB CANCELLED           | 12<br>0 | CLICK HERE FOR HEALTH ASSESSMENT DATA         | FAMILY UNIT MEMBERS                                                                             | 248 |
| OTHER                             | 86      |                                               | HEAD OF HOUSEHOLD                                                                               | 122 |
| TOTAL                             | 98      |                                               | NON-HEAD OF HOUSEHOLD                                                                           | 126 |