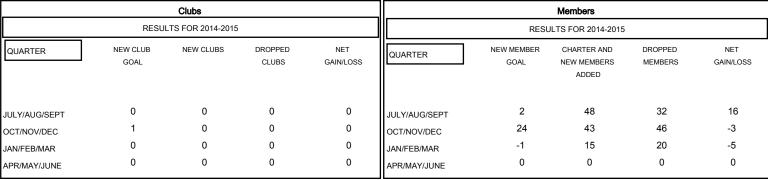

## District 5M 6

Results as of: 1/31/2015

GMT: Judy Hankom LOCATION MINNESOTA GMT CA 1

| DROPPED CLUBS: 0  DROPPED MEMBERS |         | 23 CLUBS OF 38 ADDED 1 OR MORE<br>NEW MEMBERS | GENDER DISTRIBUTION           MALE         1,069 (71.31%)           FEMALE         430 (28.69%) |     |
|-----------------------------------|---------|-----------------------------------------------|-------------------------------------------------------------------------------------------------|-----|
| DECEASED CLUB CANCELLED           | 12<br>0 | CLICK HERE FOR HEALTH ASSESSMENT DATA         | FAMILY UNIT MEMBERS                                                                             | 248 |
| OTHER                             | 86      |                                               | HEAD OF HOUSEHOLD                                                                               | 122 |
| TOTAL                             | 98      |                                               | NON-HEAD OF HOUSEHOLD                                                                           | 126 |